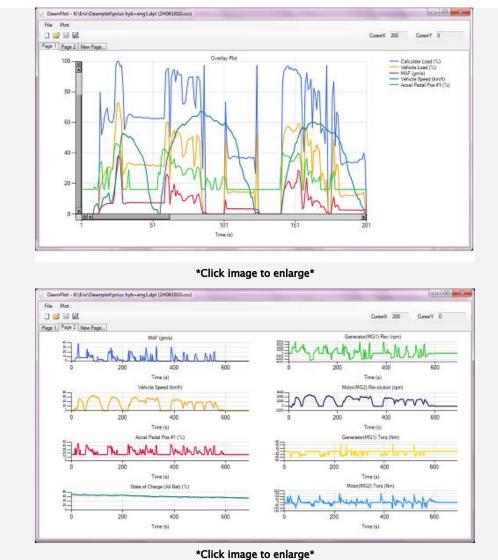

## Ease of Use

Open any CSV file created by DawnEdit to instantly plot the data. The first four parameters are plotted on the first page. Create an unlimited number of plot pages with any combination of parameters on each page.

## Features

Other DawnPlot features include cursors, drag zooming, multiple y-axis overplots and histograms. When using histograms, DawnPlot automatically determines the value ranges and plots the counts at nice round intervals.