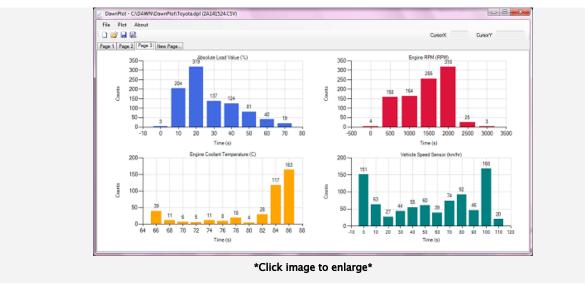

## Features

Other DawnPlot features include cursors, drag zooming, multiple y-axis overplots and histograms. When using histograms, DawnPlot automatically determines the value ranges and plots the counts at nice round intervals.